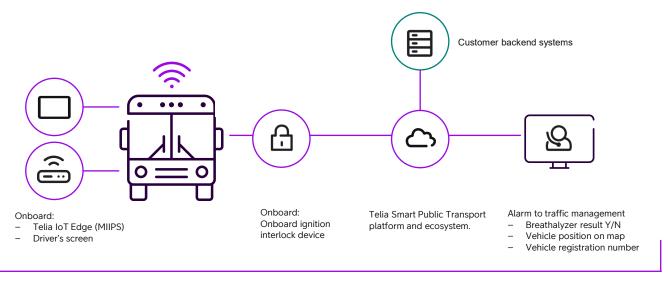

#### How Breathalyzer works

Telia Breathalyzer a service that runs on the Telia Smart Public Transport platform and is connected via Telia IoT Edge; our powerful onboard edge processor and gateway. Telia IoT Edge delivers real-time data to drivers and to the cloud.

We install a Telia IoT Edge and an ignition interlock device in the vehicle. If the driver blows "positive", the bus will not start, and a message is sent to traffic management via the Telia IoT Edge platform. The data sent varies depending on the manufacturer of the ignition interlock device, but it always includes time, place, and vehicle

## Technical components: Telia Breathalyzer

Ignition interlock device

Onboard unit Telia IoT Edge (MIIPS)

Email: iot-sales@teliacompany.com